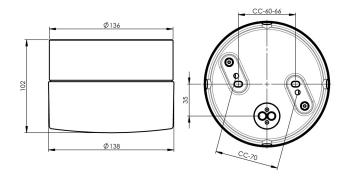

| EAN / GTIN       | 7312908251945 |
|------------------|---------------|
| E-number         | 7508464       |
| Article no.      | 8251-8001-12  |
| Type designation | 51765/DALI    |

| Material              | Porcelain               |
|-----------------------|-------------------------|
| Base colour           | Grey (NCS \$ 6005-G50Y) |
| Glass                 | Matt opal glass         |
| Glass thread (mm)     | 123,5 mm                |
| Glass gasket          | Silicone                |
| Weight                | 1,34 kg                 |
| Diameter (mm)         | 138                     |
| Height (mm)           | 100                     |
| Lamp holder           | LED                     |
| Light source          | LED module, 10W **      |
| Effect                | 10W                     |
| Lumen, light source   | 1200lm                  |
| Colour temperature    | 3000K                   |
| MacAdam               | 3 SDCM                  |
| Life span             | L80/B10: 47 000 h       |
| Ra                    | Min 90                  |
| Lighting control      | DALI Type 2             |
| Rated voltage         | 230V                    |
| Dimmable              | DALI PHM126 min 3%      |
| IP class              | IP44                    |
| Insulation class      | I                       |
| Energy class          | E                       |
| D class               | No                      |
| IK class              | IK02                    |
| Та                    | -30 - +25               |
| Installation          | Ceiling/wall            |
| CC measurement (mm)   | 60-66, 70               |
| Knock out opening     | 4                       |
| Cable inlet           | Bottom inlet            |
| Cable glands          | Bottom inlet            |
| Cable area, max       | Max 5 x 2,5 mm2         |
| Bridging              | Yes                     |
| Surface mounted cable | Yes                     |
| Connection            | Terminal block          |
| Eili.                 | Opus                    |
| Family                | <u> </u>                |