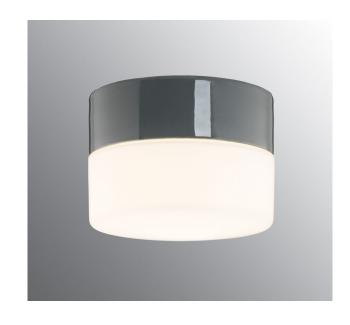

## Opus 140/100 LED DALI 3000K

Opus 140/100 LED is an elegant cylindrical formed light fitting. Its timeless design is suitable for wall or ceiling installation, both indoors and outdoors. Equipped with a LED module, prepared for DALI.