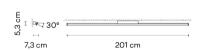

LED CRI>90 3500 K

**Driver** 220~240 V V 50~60 Hz HZ

Dimmable 50-60Hz

Packaging 1 Box

**Application** 

2.3 m x 0.1 m x 0.1 m Gross weigth 3 Net weigth 1.5 Vol. 0.023

Wall Lamps

Lighting effect