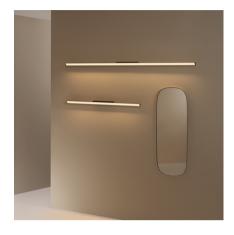

## 5989

Design By Ramos & Bassols

The Spa vanity light is distinguished by its minimalist, refined forms. Thanks to its linear LED profile, the light can be oriented in the desired direction.