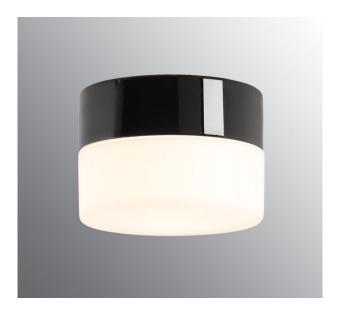

## Opus 140/100 LED DALI 3000K

Opus 140/100 LED is an elegant cylindrical formed light fitting. Its timeless design is suitable for wall or ceiling installation, both indoors and outdoors. Equipped with a LED module, prepared for DALI.

## Specification

| Material              | Porcelain            |
|-----------------------|----------------------|
| Base colour           | Black (NCS S 9000-N) |
| Glass                 | Matt opal glass      |
| Glass thread (mm)     | 123,5 mm             |
| Glass gasket          | Silicone             |
| Weight                | 1,34 kg              |
| Diameter (mm)         | 138                  |
| Height (mm)           | 100                  |
| Lamp holder           | LED                  |
| Light source          | LED module, 10W **   |
| Effect                | 10W                  |
| Lumen, light source   | 1200lm               |
| Colour temperature    | 3000K                |
| MacAdam               | 3 SDCM               |
| Life span             | L80/B10: 47 000 h    |
| Ra                    | Min 90               |
| Lighting control      | DALI Type 2          |
| Rated voltage         | 230V                 |
| Dimmable              | DALI PHM126 min 3%   |
| IP class              | IP44                 |
| Insulation class      | 1                    |
| Energy class          | E                    |
| D class               | No                   |
| IK class              | IK02                 |
| Та                    | -30 - +25            |
| Installation          | Ceiling/wall         |
| CC measurement (mm)   | 60-66, 70            |
| Knock out opening     | 4                    |
| Cable inlet           | Bottom inlet         |
| Cable glands          | Bottom inlet         |
| Cable area, max       | Max 5 x 2,5 mm2      |
| Bridging              | Yes                  |
| Surface mounted cable | Yes                  |
| Connection            | Terminal block       |
| Family                | Opus                 |
| Design                | Duoform              |
|                       |                      |