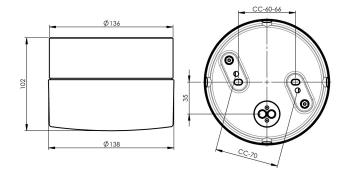

## Specification

| Material              | Porcelain            |
|-----------------------|----------------------|
| Base colour           | Black (NCS S 9000-N) |
| Glass                 | Matt opal glass      |
| Glass thread (mm)     | 123,5 mm             |
| Glass gasket          | Silicone             |
| Weight                | 1,34 kg              |
| Diameter (mm)         | 138                  |
| Height (mm)           | 100                  |
| Lamp holder           | LED                  |
| Light source          | LED module, 10W **   |
| Effect                | 10W                  |
| Lumen, light source   | 1200lm               |
| Colour temperature    | 3000K                |
| MacAdam               | 3 SDCM               |
| Life span             | L80/B10: 47 000 h    |
| Ra                    | Min 90               |
| Lighting control      | DALI Type 2          |
| Rated voltage         | 230V                 |
| Dimmable              | DALI PHM126 min 3%   |
| IP class              | IP44                 |
| Insulation class      | 1                    |
| Energy class          | E                    |
| D class               | No                   |
| IK class              | IK02                 |
| Та                    | -30 - +25            |
| Installation          | Ceiling/wall         |
| CC measurement (mm)   | 60-66, 70            |
| Knock out opening     | 4                    |
| Cable inlet           | Bottom inlet         |
| Cable glands          | Bottom inlet         |
| Cable area, max       | Max 5 x 2,5 mm2      |
| Bridging              | Yes                  |
| Surface mounted cable | Yes                  |
| Connection            | Terminal block       |
| Family                | Opus                 |
| Design                | Duoform              |
|                       |                      |