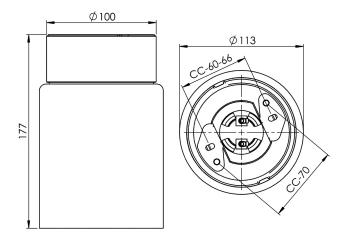

## Specification

| Material              | Porcelain                   |
|-----------------------|-----------------------------|
| Base colour           | Black (NCS S 9000-N)        |
| Glass                 | Matt opal glass             |
| Glass thread (mm)     | 84,5 mm                     |
| Glass gasket          | Silicone                    |
| Weight                | 1,08 kg                     |
| Diameter (mm)         | 113                         |
| Height (mm)           | 177                         |
| Lamp holder           | E27                         |
| Light source          | E27, max 75W (not included) |
| Effect                | Max 75W                     |
| Rated voltage         | 230V                        |
| IP class              | IP21                        |
| Insulation class      | 11                          |
| D class               | No                          |
| IK class              | IK02                        |
| Та                    | -30 - +25                   |
| Installation          | Ceiling                     |
| CC measurement (mm)   | 60-66, 70                   |
| Knock out opening     | 2                           |
| Cable inlet           | Bottom inlet                |
| Cable glands          | Bottom inlet                |
| Cable area, max       | Max 2 x 2,5 mm2             |
| Bridging              | Yes                         |
| Surface mounted cable | Yes                         |
| Connection            | Screw connector             |
| Family                | Open                        |
| Design                | Duoform                     |