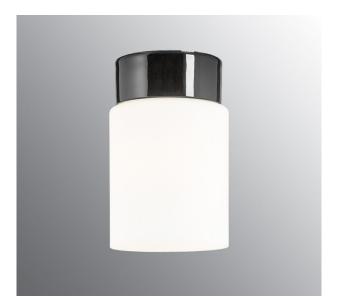

## Open Tina

Ifö Open is based on a series of open shades which, together with the glazed ceramic bases, offers nine different models. Suitable for the gym, the kitchen, the hall or public environments.

## Specification

| Material              | Porcelain                   |
|-----------------------|-----------------------------|
| Base colour           | Black (NCS S 9000-N)        |
| Glass                 | Matt opal glass             |
| Glass thread (mm)     | 84,5 mm                     |
| Glass gasket          | Silicone                    |
| Weight                | 1,08 kg                     |
| Diameter (mm)         | 113                         |
| Height (mm)           | 177                         |
| Lamp holder           | E27                         |
| Light source          | E27, max 75W (not included) |
| Effect                | Max 75W                     |
| Rated voltage         | 230V                        |
| IP class              | IP21                        |
| Insulation class      | 11                          |
| D class               | No                          |
| IK class              | IK02                        |
| Та                    | -30 - +25                   |
| Installation          | Ceiling                     |
| CC measurement (mm)   | 60-66, 70                   |
| Knock out opening     | 2                           |
| Cable inlet           | Bottom inlet                |
| Cable glands          | Bottom inlet                |
| Cable area, max       | Max 2 x 2,5 mm2             |
| Bridging              | Yes                         |
| Surface mounted cable | Yes                         |
| Connection            | Screw connector             |
| Family                | Open                        |
| Design                | Duoform                     |