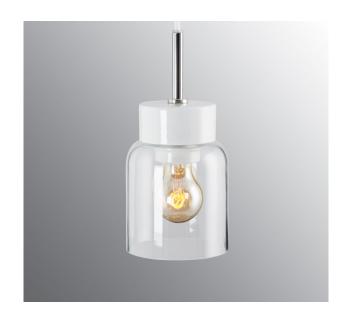

# Smycka Tova pendant white/white

Pendant luminaires in black or white base, with textile cord in black or white. Celing rose in porcelain. And four different shades in either clear glass or shiny opal. Fits as well as decoration lighting in a window, ny a reading chair or as a graceful and beautiful work light above the kitchen island or a writing surface.

#### **Specification**

| Material              | Porcelain                   |
|-----------------------|-----------------------------|
| Base colour           | White (NCS \$ 1502-G50Y)    |
| Glass                 | Clear glass                 |
| Glass gasket          | Silicone                    |
| Weight                | 1,00 kg                     |
| Diameter (mm)         | 120                         |
| Height (mm)           | 174                         |
| Lamp holder           | E27                         |
| Light source          | E27, max 60W (not included) |
| Effect                | Max 60W                     |
| Rated voltage         | 230V                        |
| IP class              | IP20                        |
| Insulation class      | II                          |
| D class               | No                          |
| IK class              | IK02                        |
| Ta                    | -30 - +25                   |
| Installation          | Ceiling                     |
| Knock out opening     | 0                           |
| Cable area, max       | Max 2 x 2,5 mm2             |
| Bridging              | Yes                         |
| Surface mounted cable | No                          |
| Connection            | Terminal block              |
| Family                | Smycka                      |
| Design                | Håkan Svennesson SD         |