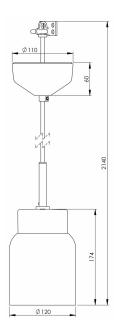

#### **Specification**

| Material              | Porcelain                   |
|-----------------------|-----------------------------|
| Base colour           | White (NCS \$ 1502-G50Y)    |
| Glass                 | Clear glass                 |
| Glass gasket          | Silicone                    |
| Weight                | 1,00 kg                     |
| Diameter (mm)         | 120                         |
| Height (mm)           | 174                         |
| Lamp holder           | E27                         |
| Light source          | E27, max 60W (not included) |
| Effect                | Max 60W                     |
| Rated voltage         | 230V                        |
| IP class              | IP20                        |
| Insulation class      | II                          |
| D class               | No                          |
| IK class              | IK02                        |
| Ta                    | -30 - +25                   |
| Installation          | Ceiling                     |
| Knock out opening     | 0                           |
| Cable area, max       | Max 2 x 2,5 mm2             |
| Bridging              | Yes                         |
| Surface mounted cable | No                          |
| Connection            | Terminal block              |
| Family                | Smycka                      |
| Design                | Håkan Svennesson SD         |

## Luminaire specific information

Equipped with textile cable (2m) with ceiling rose in porcelain and a terminal on the end.