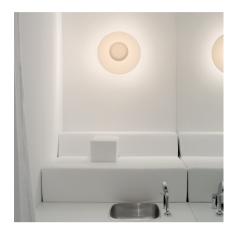

# 2013

Design By undefined

Light for ceiling or wall fitting. Gives an indirect light which is ideal for creating a cosy atmosphere in any room. Non-dazzle.

### Lighting effect

# **General Lighting**

Lamp for general lighting that equally distributes the light in all directions.