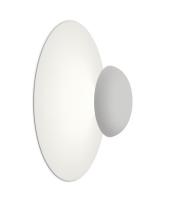

# 2013

Design By undefined

Light for ceiling or wall fitting. Gives an indirect light which is ideal for creating a cosy atmosphere in any room. Non-dazzle.

DALI 1-10V Push / CASAMBI

Instalation type

Surface Canopy

Materials

Shade: Aluminum Reflector: Aluminum Wall plate: Steel

Light source

6 x LED 4,48W 350mA

E