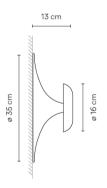

DALI 1-10V Push / CASAMBI

Instalation type

Surface Canopy

Materials

Shade: Aluminum Reflector: Aluminum Wall plate: Steel

Light source

6 x LED 4,48W 350mA

E