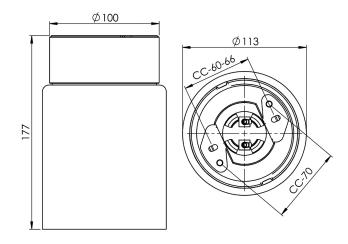

## **Specification**

| Material              | Porcelain                   |
|-----------------------|-----------------------------|
| Base colour           | White (NCS S 1502-G50Y)     |
| Glass                 | Matt opal glass             |
| Glass thread (mm)     | 84,5 mm                     |
| Glass gasket          | Silicone                    |
| Weight                | 1,08 kg                     |
| Diameter (mm)         | 113                         |
| Height (mm)           | 177                         |
| Lamp holder           | E27                         |
| Light source          | E27, max 75W (not included) |
| Effect                | Max 75W                     |
| Rated voltage         | 230V                        |
| IP class              | IP21                        |
| Insulation class      | II                          |
| D class               | No                          |
| IK class              | IK02                        |
| Ta                    | -30 - +25                   |
| Installation          | Ceiling                     |
| CC measurement (mm)   | 60-66, 70                   |
| Knock out opening     | 2                           |
| Cable inlet           | Bottom inlet                |
| Cable glands          | Bottom inlet                |
| Cable area, max       | Max 2 x 2,5 mm2             |
| Bridging              | Yes                         |
| Surface mounted cable | Yes                         |
| Connection            | Screw connector             |
| Family                | Open                        |
| Design                | Duoform                     |
|                       |                             |