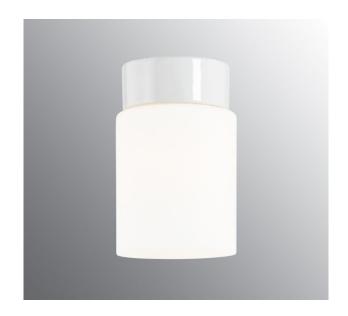

## **Open Tina**

Ifö Open is based on a series of open shades which, together with the glazed ceramic bases, offers nine different models. Suitable for the gym, the kitchen, the hall or public environments.

## **Specification**

| Material              | Porcelain                   |
|-----------------------|-----------------------------|
| Base colour           | White (NCS S 1502-G50Y)     |
| Glass                 | Matt opal glass             |
| Glass thread (mm)     | 84,5 mm                     |
| Glass gasket          | Silicone                    |
| Weight                | 1,08 kg                     |
| Diameter (mm)         | 113                         |
| Height (mm)           | 177                         |
| Lamp holder           | E27                         |
| Light source          | E27, max 75W (not included) |
| Effect                | Max 75W                     |
| Rated voltage         | 230V                        |
| IP class              | IP21                        |
| Insulation class      | II                          |
| D class               | No                          |
| IK class              | IK02                        |
| Ta                    | -30 - +25                   |
| Installation          | Ceiling                     |
| CC measurement (mm)   | 60-66, 70                   |
| Knock out opening     | 2                           |
| Cable inlet           | Bottom inlet                |
| Cable glands          | Bottom inlet                |
| Cable area, max       | Max 2 x 2,5 mm2             |
| Bridging              | Yes                         |
| Surface mounted cable | Yes                         |
| Connection            | Screw connector             |
| Family                | Open                        |
| Design                | Duoform                     |
|                       |                             |