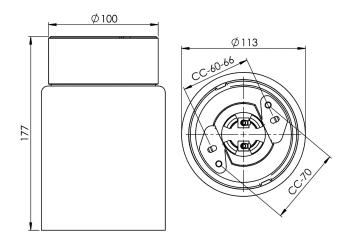

## **Specification**

| Material              | Porcelain                   |
|-----------------------|-----------------------------|
| Base colour           | White (NCS S 1502-G50Y)     |
| Glass                 | Frosted glass               |
| Glass thread (mm)     | 84,5 mm                     |
| Glass gasket          | Silicone                    |
| Weight                | 1,08 kg                     |
| Diameter (mm)         | 113                         |
| Height (mm)           | 177                         |
| Lamp holder           | E27                         |
| Light source          | E27, max 75W (not included) |
| Effect                | Max 75W                     |
| Rated voltage         | 230V                        |
| IP class              | IP21                        |
| Insulation class      | II                          |
| D class               | No                          |
| IK class              | IK02                        |
| Ta                    | -30 - +25                   |
| Installation          | Ceiling                     |
| CC measurement (mm)   | 60-66, 70                   |
| Knock out opening     | 2                           |
| Cable inlet           | Bottom inlet                |
| Cable glands          | Bottom inlet                |
| Cable area, max       | Max 2 x 2,5 mm2             |
| Bridging              | Yes                         |
| Surface mounted cable | Yes                         |
| Connection            | Screw connector             |
| Family                | Open                        |
| Design                | Duoform                     |