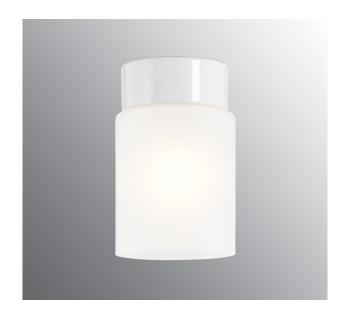

## **Open Tina**

Ifö Open is based on a series of open shades which, together with the glazed ceramic bases, offers nine different models. Suitable for the gym, the kitchen, the hall or public environments.

## **Specification**

| Material              | Porcelain                   |
|-----------------------|-----------------------------|
| Base colour           | White (NCS S 1502-G50Y)     |
| Glass                 | Frosted glass               |
| Glass thread (mm)     | 84,5 mm                     |
| Glass gasket          | Silicone                    |
| Weight                | 1,08 kg                     |
| Diameter (mm)         | 113                         |
| Height (mm)           | 177                         |
| Lamp holder           | E27                         |
| Light source          | E27, max 75W (not included) |
| Effect                | Max 75W                     |
| Rated voltage         | 230V                        |
| IP class              | IP21                        |
| Insulation class      | II                          |
| D class               | No                          |
| IK class              | IK02                        |
| Ta                    | -30 - +25                   |
| Installation          | Ceiling                     |
| CC measurement (mm)   | 60-66, 70                   |
| Knock out opening     | 2                           |
| Cable inlet           | Bottom inlet                |
| Cable glands          | Bottom inlet                |
| Cable area, max       | Max 2 x 2,5 mm2             |
| Bridging              | Yes                         |
| Surface mounted cable | Yes                         |
| Connection            | Screw connector             |
| Family                | Open                        |
| Design                | Duoform                     |