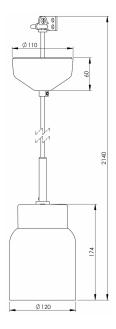

## Specification

| Material              | Porcelain                   |
|-----------------------|-----------------------------|
| Base colour           | Black (NCS S 9000-N)        |
| Glass                 | Shiny opal glass            |
| Glass gasket          | Silicone                    |
| Weight                | 1,00 kg                     |
| Diameter (mm)         | 120                         |
| Height (mm)           | 174                         |
| Lamp holder           | E27                         |
| Light source          | E27, max 60W (not included) |
| Effect                | Max 60W                     |
| Rated voltage         | 230V                        |
| IP class              | IP20                        |
| Insulation class      | II                          |
| D class               | No                          |
| IK class              | IK02                        |
| Та                    | -30 - +25                   |
| Installation          | Ceiling                     |
| Knock out opening     | 0                           |
| Cable area, max       | Max 2 x 2,5 mm2             |
| Bridging              | Yes                         |
| Surface mounted cable | No                          |
| Connection            | Terminal block              |
| Family                | Smycka                      |
| Design                | Håkan Svennesson SD         |

## Luminaire specific information

Equipped with textile cable (2m) with ceiling rose in porcelain and a terminal on the end.