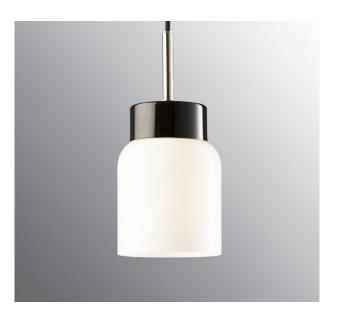

# Smycka Tova pendant black/black

Pendant luminaires in black or white base, with textile cord in black or white. Celing rose in porcelain. And four different shades in either clear glass or shiny opal. Fits as well as decoration lighting in a window, ny a reading chair or as a graceful and beautiful work light above the kitchen island or a writing surface.

## Specification

| Material              | Porcelain                   |
|-----------------------|-----------------------------|
| Base colour           | Black (NCS S 9000-N)        |
| Glass                 | Shiny opal glass            |
| Glass gasket          | Silicone                    |
| Weight                | 1,00 kg                     |
| Diameter (mm)         | 120                         |
| Height (mm)           | 174                         |
| Lamp holder           | E27                         |
| Light source          | E27, max 60W (not included) |
| Effect                | Max 60W                     |
| Rated voltage         | 230V                        |
| IP class              | IP20                        |
| Insulation class      | II                          |
| D class               | No                          |
| IK class              | IK02                        |
| Та                    | -30 - +25                   |
| Installation          | Ceiling                     |
| Knock out opening     | 0                           |
| Cable area, max       | Max 2 x 2,5 mm2             |
| Bridging              | Yes                         |
| Surface mounted cable | No                          |
| Connection            | Terminal block              |
| Family                | Smycka                      |
| Design                | Håkan Svennesson SD         |