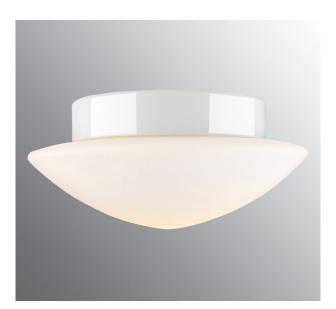

## **Contrast Solhem**

Contrast is a series with different shades in matt opal glass. Each type of glass has received its own local name to honour the area. Ifö Contrast is suitable for both private and public settings.

## Specification

| Base colour<br>Glass  | White (NCS \$ 1502-G50Y)    |
|-----------------------|-----------------------------|
| Glass                 |                             |
|                       | Matt opal glass             |
| Glass thread (mm)     | 185,5 mm                    |
| Glass gasket          | Silicone                    |
| Weight                | 2,3 kg                      |
| Diameter (mm)         | 290                         |
| Height (mm)           | 135                         |
| Lamp holder           | E27                         |
| Light source          | E27, max 75W (not included) |
| Effect                | Max 75W                     |
| Rated voltage         | 230V                        |
| IP class              | IP44                        |
| Insulation class      | 11                          |
| D class               | No                          |
| IK class              | IK02                        |
| Та                    | -30 - +25                   |
| Installation          | Ceiling/wall                |
| CC measurement (mm)   | 133, 70                     |
| Knock out opening     | 3                           |
| Cable inlet           | Bottom inlet                |
| Cable glands          | Bottom inlet                |
| Cable area, max       | Max 2 x 2,5 mm2             |
| Bridging              | Yes                         |
| Surface mounted cable | Yes                         |
| Connection            | Screw connector             |
| Family                | Contrast                    |
| Design                | Duoform                     |