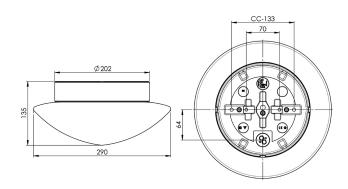

## Specification

| Base colour<br>Glass  | White (NCS \$ 1502-G50Y)    |
|-----------------------|-----------------------------|
| Glass                 |                             |
|                       | Matt opal glass             |
| Glass thread (mm)     | 185,5 mm                    |
| Glass gasket          | Silicone                    |
| Weight                | 2,3 kg                      |
| Diameter (mm)         | 290                         |
| Height (mm)           | 135                         |
| Lamp holder           | E27                         |
| Light source          | E27, max 75W (not included) |
| Effect                | Max 75W                     |
| Rated voltage         | 230V                        |
| IP class              | IP44                        |
| Insulation class      | 11                          |
| D class               | No                          |
| IK class              | IK02                        |
| Та                    | -30 - +25                   |
| Installation          | Ceiling/wall                |
| CC measurement (mm)   | 133, 70                     |
| Knock out opening     | 3                           |
| Cable inlet           | Bottom inlet                |
| Cable glands          | Bottom inlet                |
| Cable area, max       | Max 2 x 2,5 mm2             |
| Bridging              | Yes                         |
| Surface mounted cable | Yes                         |
| Connection            | Screw connector             |
| Family                | Contrast                    |
| Design                | Duoform                     |