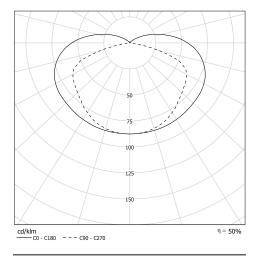

## Light specifications and controlling

• With 2 clear LED E14 filament lamps (4W 2700K)