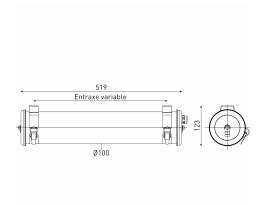

#### Installation and maintenance

- Total length: 519 mm
- Provided with 1m 3G1,5 cable with tinned copper meshwork under transparent tubing
- Connection to 3x2,5mm² detachable terminal block
- 2 reinforced stainless Steel fixing straps (with variable centre distance) and allowing 360° orientation
- Provided with stainless steel cable plate 316L, for indoor use (IP 40), for earthing
- · Installation in vertical position, cable gland positioned downwards
- Maintenance by releasing the 2 closing screws, removing the end cap and extracting the gear tray