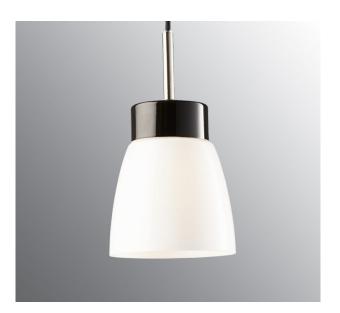

# Smycka Klara pendant black/black

Pendant luminaires in black or white base, with textile cord in black or white. Celing rose in porcelain. And four different shades in either clear glass or shiny opal. Fits as well as decoration lighting in a window, ny a reading chair or as a graceful and beautiful work light above the kitchen island or a writing surface.

## Specification

| Material              | Porcelain                   |
|-----------------------|-----------------------------|
| Base colour           | Black (NCS S 9000-N)        |
| Glass                 | Shiny opal glass            |
| Glass gasket          | Silicone                    |
| Weight                | 1,00 kg                     |
| Diameter (mm)         | 146                         |
| Height (mm)           | 174                         |
| Lamp holder           | E27                         |
| Light source          | E27, max 60W (not included) |
| Effect                | Max 60W                     |
| Rated voltage         | 230V                        |
| IP class              | IP20                        |
| Insulation class      | II                          |
| D class               | No                          |
| IK class              | IK02                        |
| Ta                    | -30 - +25                   |
| Installation          | Ceiling                     |
| Knock out opening     | 0                           |
| Cable area, max       | Max 2 x 2,5 mm2             |
| Bridging              | Yes                         |
| Surface mounted cable | No                          |
| Connection            | Terminal block              |
| Family                | Smycka                      |
| Design                | Håkan Svennesson SD         |

#### Spare parts

Shade Klara shiny opal Ø 146 mm, Article no.: 1-6150

Subject to errors in text. We reserve the right to change the technical specifications (without notice).