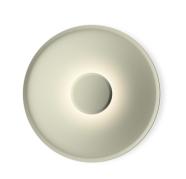

Design By Ramos & Bassols

Top is a ceiling or wall lamp that comes in a range of balanced colours that help to create very warm atmospheres. The Top collection offers indirect light that is confined within its diameter, forming a contrast with the outer part of the lamp.

### Lighting effect