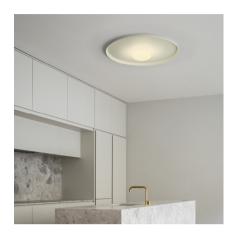

Design By Ramos & Bassols

Top is a ceiling or wall lamp that comes in a range of balanced colours that help to create very warm atmospheres. The Top collection offers indirect light that is confined within its diameter, forming a contrast with the outer part of the lamp.

### **General Lighting**

Lamp that emits an upward or backward beam that is reflected by the ceiling or wall.

These photometric data refer to finish 40. If you need the photometrics of other finishes please go to Download