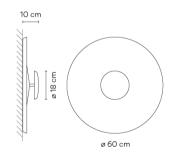

Design By Ramos & Bassols

Top is a ceiling or wall lamp that comes in a range of balanced colours that help to create very warm atmospheres. The Top collection offers indirect light that is confined within its diameter, forming a contrast with the outer part of the lamp.

0.76 m x 0.76 m x 0.27 m

Gross weigth 3.13 Net weigth 2.5 Vol. 0.1559