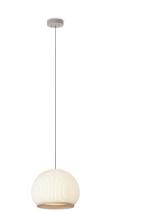

Surface Free Wire / Built-in XS /

Remote Micro

Materials Fabric Shade: Flame-retardant polyester Photometric Data

Diffuser ring and support: ABS Diffuser: Methacrylate Ceiling rose: ABS

6 x LED 5,9W 1050mA Light source