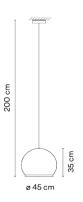

## Model Sheet

Optional : Extra cable length Min. quantity, upcharge and extra lead time apply [EN]

Finish

LED temperature color

2700 K

Dimming

CASAMBI / DALI / 1-10V

Instalation type

Surface Free Wire / Built-in XS /

Remote Micro

Materials Fabric Shade: Flame-retardant polyester Photometric Data

Diffuser ring and support: ABS Diffuser: Methacrylate Ceiling rose: ABS

6 x LED 5,9W 1050mA Light source