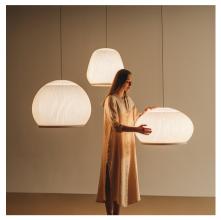

## 7460

Design By Meike Harde

The Knit hanging lamp is characterised by the light emitted by its fabric shade, creating a soft light effect that generates a warm, cosy atmosphere.

Surface Free Wire / Built-in XS /

Remote Micro

Materials Fabric Shade: Flame-retardant polyester Photometric Data

Diffuser ring and support: ABS Diffuser: Methacrylate Ceiling rose: ABS

6 x LED 5,9W 1050mA Light source