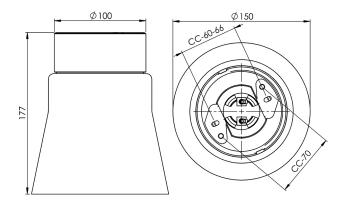

## Specification

| Material              | Porcelain                   |
|-----------------------|-----------------------------|
| Base colour           | White (NCS \$ 1502-G50Y)    |
| Glass                 | Frosted glass               |
| Glass thread (mm)     | 84,5 mm                     |
| Glass gasket          | Silicone                    |
| Weight                | 1,08 kg                     |
| Diameter (mm)         | 150                         |
| Height (mm)           | 177                         |
| Lamp holder           | E27                         |
| Light source          | E27, max 75W (not included) |
| Effect                | Max 75W                     |
| Rated voltage         | 230V                        |
| IP class              | IP21                        |
| Insulation class      | II                          |
| D class               | No                          |
| IK class              | IK02                        |
| Τα                    | -30 - +25                   |
| Installation          | Ceiling                     |
| CC measurement (mm)   | 60-66, 70                   |
| Knock out opening     | 2                           |
| Cable inlet           | Bottom inlet                |
| Cable glands          | Bottom inlet                |
| Cable area, max       | Max 2 x 2,5 mm2             |
| Bridging              | Yes                         |
| Surface mounted cable | Yes                         |
| Connection            | Screw connector             |
| Family                | Open                        |
| Design                | Duoform                     |