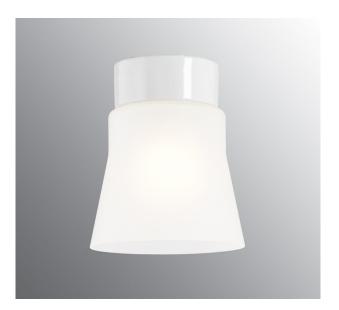

## Open Anna

Ifö Open is based on a series of open shades which, together with the glazed ceramic bases, offers nine different models. Suitable for the gym, the kitchen, the hall or public environments.

## Specification

| Material              | Porcelain                   |
|-----------------------|-----------------------------|
| Base colour           | White (NCS \$ 1502-G50Y)    |
| Glass                 | Frosted glass               |
| Glass thread (mm)     | 84,5 mm                     |
| Glass gasket          | Silicone                    |
| Weight                | 1,08 kg                     |
| Diameter (mm)         | 150                         |
| Height (mm)           | 177                         |
| Lamp holder           | E27                         |
| Light source          | E27, max 75W (not included) |
| Effect                | Max 75W                     |
| Rated voltage         | 230V                        |
| IP class              | IP21                        |
| Insulation class      | II                          |
| D class               | No                          |
| IK class              | IK02                        |
| Τα                    | -30 - +25                   |
| Installation          | Ceiling                     |
| CC measurement (mm)   | 60-66, 70                   |
| Knock out opening     | 2                           |
| Cable inlet           | Bottom inlet                |
| Cable glands          | Bottom inlet                |
| Cable area, max       | Max 2 x 2,5 mm2             |
| Bridging              | Yes                         |
| Surface mounted cable | Yes                         |
| Connection            | Screw connector             |
| Family                | Open                        |
| Design                | Duoform                     |