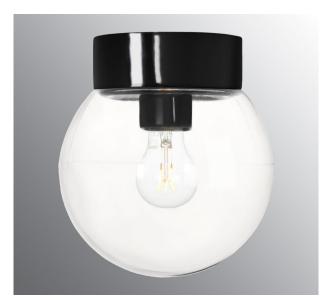

# Classic Globe 200

The Classic series is an old favourite of our assortment. Ideal in most areas where functionality and timeless design are the key words. Classic is available in different combinations and are also available with a grey or a brown glazed base as option.

#### Specification

| Material              | Porcelain                   |
|-----------------------|-----------------------------|
| Base colour           | Black (NCS S 9000-N)        |
| Glass                 | Clear glass                 |
| Glass thread (mm)     | 123,5 mm                    |
| Glass gasket          | Silicone                    |
| Weight                | 1,8 kg                      |
| Diameter (mm)         | 200                         |
| Height (mm)           | 216                         |
| Lamp holder           | E27                         |
| Light source          | E27, max 40W (not included) |
| Effect                | Max 40W                     |
| Rated voltage         | 230V                        |
| IP class              | IP44                        |
| Insulation class      | II                          |
| D class               | No                          |
| IK class              | IK02                        |
| Ta                    | -30 - +25                   |
| Installation          | Ceiling/wall                |
| CC measurement (mm)   | 60-66, 70                   |
| Knock out opening     | 4                           |
| Cable inlet           | Bottom inlet                |
| Cable glands          | Bottom inlet                |
| Cable area, max       | Max 2 x 2,5 mm2             |
| Bridging              | Yes                         |
| Surface mounted cable | Yes                         |
| Connection            | Screw connector             |
| Family                | Classic Globe               |
| Design                | Ifö Electric                |