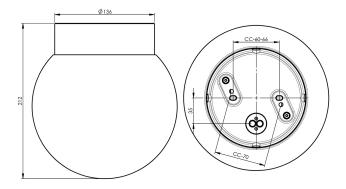

#### Specification

| Material              | Porcelain                   |
|-----------------------|-----------------------------|
| Base colour           | Black (NCS S 9000-N)        |
| Glass                 | Clear glass                 |
| Glass thread (mm)     | 123,5 mm                    |
| Glass gasket          | Silicone                    |
| Weight                | 1,8 kg                      |
| Diameter (mm)         | 200                         |
| Height (mm)           | 216                         |
| Lamp holder           | E27                         |
| Light source          | E27, max 40W (not included) |
| Effect                | Max 40W                     |
| Rated voltage         | 230V                        |
| IP class              | IP44                        |
| Insulation class      | II                          |
| D class               | No                          |
| IK class              | IK02                        |
| Ta                    | -30 - +25                   |
| Installation          | Ceiling/wall                |
| CC measurement (mm)   | 60-66, 70                   |
| Knock out opening     | 4                           |
| Cable inlet           | Bottom inlet                |
| Cable glands          | Bottom inlet                |
| Cable area, max       | Max 2 x 2,5 mm2             |
| Bridging              | Yes                         |
| Surface mounted cable | Yes                         |
| Connection            | Screw connector             |
| Family                | Classic Globe               |
| Design                | Ifö Electric                |