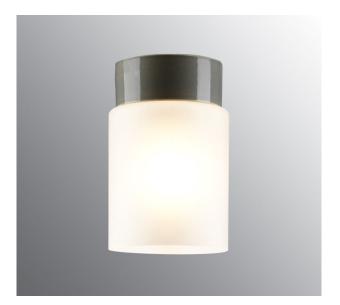

## **Open Tina**

Ifö Open is based on a series of open shades which, together with the glazed ceramic bases, offers nine different models. Suitable for the gym, the kitchen, the hall or public environments.

## Specification

| Base colour<br>Glass<br>Glass thread (mm)<br>Glass gasket | Grey (NCS S 6005-G50Y)<br>Frosted glass<br>84,5 mm<br>Silicone |
|-----------------------------------------------------------|----------------------------------------------------------------|
| Glass thread (mm)                                         | 84,5 mm                                                        |
|                                                           | •                                                              |
| Glass aasket                                              | Silicone                                                       |
|                                                           |                                                                |
| Weight                                                    | 1,08 kg                                                        |
| Diameter (mm)                                             | 113                                                            |
| Height (mm)                                               | 177                                                            |
| Lamp holder                                               | E27                                                            |
| Light source                                              | E27, max 75W (not included)                                    |
| Effect                                                    | Max 75W                                                        |
| Rated voltage                                             | 230V                                                           |
| IP class                                                  | IP21                                                           |
| Insulation class                                          | II                                                             |
| D class                                                   | No                                                             |
| IK class                                                  | IK02                                                           |
| Та                                                        | -30 - +25                                                      |
| Installation                                              | Ceiling                                                        |
| CC measurement (mm)                                       | 60-66, 70                                                      |
| Knock out opening                                         | 2                                                              |
| Cable inlet                                               | Bottom inlet                                                   |
| Cable glands                                              | Bottom inlet                                                   |
| Cable area, max                                           | Max 2 x 2,5 mm2                                                |
| Bridging                                                  | Yes                                                            |
| Surface mounted cable                                     | Yes                                                            |
| Connection                                                | Screw connector                                                |
| Family                                                    | Open                                                           |
| Design                                                    | Duoform                                                        |