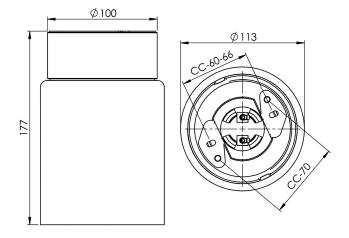

## Specification

| Base colour<br>Glass<br>Glass thread (mm)<br>Glass gasket | Grey (NCS S 6005-G50Y)<br>Frosted glass<br>84,5 mm<br>Silicone |
|-----------------------------------------------------------|----------------------------------------------------------------|
| Glass thread (mm)                                         | 84,5 mm                                                        |
|                                                           | •                                                              |
| Glass aasket                                              | Silicone                                                       |
|                                                           |                                                                |
| Weight                                                    | 1,08 kg                                                        |
| Diameter (mm)                                             | 113                                                            |
| Height (mm)                                               | 177                                                            |
| Lamp holder                                               | E27                                                            |
| Light source                                              | E27, max 75W (not included)                                    |
| Effect                                                    | Max 75W                                                        |
| Rated voltage                                             | 230V                                                           |
| IP class                                                  | IP21                                                           |
| Insulation class                                          | II                                                             |
| D class                                                   | No                                                             |
| IK class                                                  | IK02                                                           |
| Та                                                        | -30 - +25                                                      |
| Installation                                              | Ceiling                                                        |
| CC measurement (mm)                                       | 60-66, 70                                                      |
| Knock out opening                                         | 2                                                              |
| Cable inlet                                               | Bottom inlet                                                   |
| Cable glands                                              | Bottom inlet                                                   |
| Cable area, max                                           | Max 2 x 2,5 mm2                                                |
| Bridging                                                  | Yes                                                            |
| Surface mounted cable                                     | Yes                                                            |
| Connection                                                | Screw connector                                                |
| Family                                                    | Open                                                           |
| Design                                                    | Duoform                                                        |