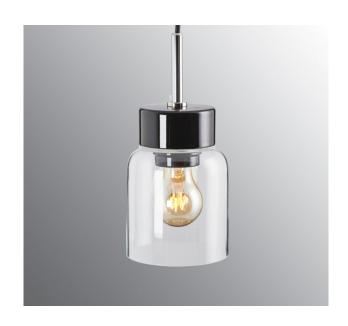

# Smycka Tova pendant black/black

Pendant luminaires in black or white base, with textile cord in black or white. Celing rose in porcelain. And four different shades in either clear glass or shiny opal. Fits as well as decoration lighting in a window, ny a reading chair or as a graceful and beautiful work light above the kitchen island or a writing surface.

#### **Specification**

| Material              | Porcelain                   |
|-----------------------|-----------------------------|
| Base colour           | Black (NCS S 9000-N)        |
| Glass                 | Clear glass                 |
| Glass gasket          | Silicone                    |
| Weight                | 1,00 kg                     |
| Diameter (mm)         | 120                         |
| Height (mm)           | 174                         |
| Lamp holder           | E27                         |
| Light source          | E27, max 60W (not included) |
| Effect                | Max 60W                     |
| Rated voltage         | 230V                        |
| IP class              | IP20                        |
| Insulation class      | II                          |
| D class               | No                          |
| IK class              | IK02                        |
| Ta                    | -30 - +25                   |
| Installation          | Ceiling                     |
| Knock out opening     | 0                           |
| Cable area, max       | Max 2 x 2,5 mm2             |
| Bridging              | Yes                         |
| Surface mounted cable | No                          |
| Connection            | Terminal block              |
| Family                | Smycka                      |
| Design                | Håkan Svennesson SD         |