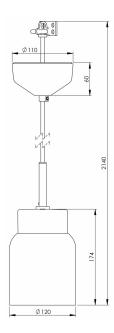

#### **Specification**

| Material              | Porcelain                   |
|-----------------------|-----------------------------|
| Base colour           | Black (NCS S 9000-N)        |
| Glass                 | Clear glass                 |
| Glass gasket          | Silicone                    |
| Weight                | 1,00 kg                     |
| Diameter (mm)         | 120                         |
| Height (mm)           | 174                         |
| Lamp holder           | E27                         |
| Light source          | E27, max 60W (not included) |
| Effect                | Max 60W                     |
| Rated voltage         | 230V                        |
| IP class              | IP20                        |
| Insulation class      | II                          |
| D class               | No                          |
| IK class              | IK02                        |
| Ta                    | -30 - +25                   |
| Installation          | Ceiling                     |
| Knock out opening     | 0                           |
| Cable area, max       | Max 2 x 2,5 mm2             |
| Bridging              | Yes                         |
| Surface mounted cable | No                          |
| Connection            | Terminal block              |
| Family                | Smycka                      |
| Design                | Håkan Svennesson SD         |