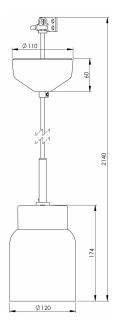

## Specification

| Material              | Porcelain                   |
|-----------------------|-----------------------------|
| Base colour           | White (NCS \$ 1502-G50Y)    |
| Glass                 | Shiny opal glass            |
| Glass gasket          | Silicone                    |
| Weight                | 1,00 kg                     |
| Diameter (mm)         | 120                         |
| Height (mm)           | 174                         |
| Lamp holder           | E27                         |
| Light source          | E27, max 60W (not included) |
| Effect                | Max 60W                     |
| Rated voltage         | 230V                        |
| IP class              | IP20                        |
| Insulation class      | II                          |
| D class               | No                          |
| IK class              | IK02                        |
| Τα                    | -30 - +25                   |
| Installation          | Ceiling                     |
| Knock out opening     | 0                           |
| Cable area, max       | Max 2 x 2,5 mm2             |
| Bridging              | Yes                         |
| Surface mounted cable | No                          |
| Connection            | Terminal block              |
| Family                | Smycka                      |
| Design                | Håkan Svennesson SD         |

## Luminaire specific information

Equipped with textile cable (2m) with ceiling rose in porcelain and a terminal on the end.