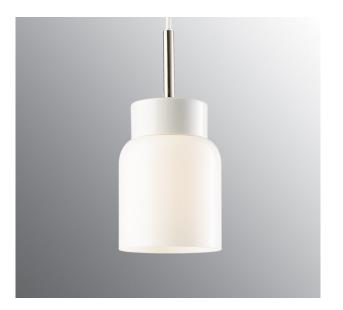

# Smycka Tova pendant white/white

Pendant luminaires in black or white base, with textile cord in black or white. Celing rose in porcelain. And four different shades in either clear glass or shiny opal. Fits as well as decoration lighting in a window, ny a reading chair or as a graceful and beautiful work light above the kitchen island or a writing surface.

## Specification

| Material              | Porcelain                   |
|-----------------------|-----------------------------|
| Base colour           | White (NCS \$ 1502-G50Y)    |
| Glass                 | Shiny opal glass            |
| Glass gasket          | Silicone                    |
| Weight                | 1,00 kg                     |
| Diameter (mm)         | 120                         |
| Height (mm)           | 174                         |
| Lamp holder           | E27                         |
| Light source          | E27, max 60W (not included) |
| Effect                | Max 60W                     |
| Rated voltage         | 230V                        |
| IP class              | IP20                        |
| Insulation class      | II                          |
| D class               | No                          |
| IK class              | IK02                        |
| Τα                    | -30 - +25                   |
| Installation          | Ceiling                     |
| Knock out opening     | 0                           |
| Cable area, max       | Max 2 x 2,5 mm2             |
| Bridging              | Yes                         |
| Surface mounted cable | No                          |
| Connection            | Terminal block              |
| Family                | Smycka                      |
| Design                | Håkan Svennesson SD         |

### Spare parts

Shade Tova shiny opal Ø 120 mm, Article no.: 1-6151

Subject to errors in text. We reserve the right to change the technical specifications (without notice).