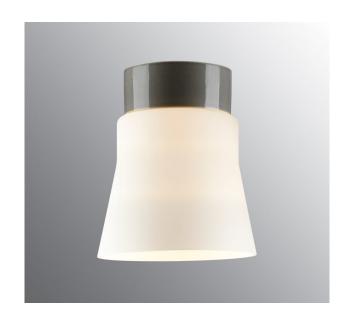

## Open Anna

Ifö Open is based on a series of open shades which, together with the glazed ceramic bases, offers nine different models. Suitable for the gym, the kitchen, the hall or public environments.

## **Specification**

| Material              | Porcelain                   |
|-----------------------|-----------------------------|
| Base colour           | Grey (NCS \$ 6005-G50Y)     |
| Glass                 | Frosted glass               |
| Glass thread (mm)     | 84,5 mm                     |
| Glass gasket          | Silicone                    |
| Weight                | 1,08 kg                     |
| Diameter (mm)         | 150                         |
| Height (mm)           | 177                         |
| Lamp holder           | E27                         |
| Light source          | E27, max 75W (not included) |
| Effect                | Max 75W                     |
| Rated voltage         | 230V                        |
| IP class              | IP21                        |
| Insulation class      | II                          |
| D class               | No                          |
| IK class              | IK02                        |
| Ta                    | -30 - +25                   |
| Installation          | Ceiling                     |
| CC measurement (mm)   | 60-66, 70                   |
| Knock out opening     | 2                           |
| Cable inlet           | Bottom inlet                |
| Cable glands          | Bottom inlet                |
| Cable area, max       | Max 2 x 2,5 mm2             |
| Bridging              | Yes                         |
| Surface mounted cable | Yes                         |
| Connection            | Screw connector             |
| Family                | Open                        |
| Design                | Duoform                     |