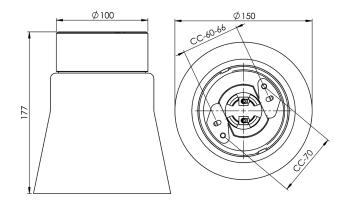

## **Specification**

| Material              | Porcelain                   |
|-----------------------|-----------------------------|
| Base colour           | Grey (NCS \$ 6005-G50Y)     |
| Glass                 | Frosted glass               |
| Glass thread (mm)     | 84,5 mm                     |
| Glass gasket          | Silicone                    |
| Weight                | 1,08 kg                     |
| Diameter (mm)         | 150                         |
| Height (mm)           | 177                         |
| Lamp holder           | E27                         |
| Light source          | E27, max 75W (not included) |
| Effect                | Max 75W                     |
| Rated voltage         | 230V                        |
| IP class              | IP21                        |
| Insulation class      | II                          |
| D class               | No                          |
| IK class              | IK02                        |
| Ta                    | -30 - +25                   |
| Installation          | Ceiling                     |
| CC measurement (mm)   | 60-66, 70                   |
| Knock out opening     | 2                           |
| Cable inlet           | Bottom inlet                |
| Cable glands          | Bottom inlet                |
| Cable area, max       | Max 2 x 2,5 mm2             |
| Bridging              | Yes                         |
| Surface mounted cable | Yes                         |
| Connection            | Screw connector             |
| Family                | Open                        |
| Design                | Duoform                     |