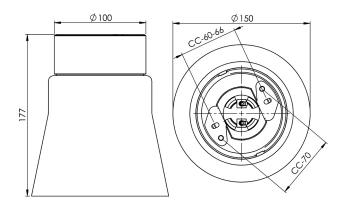

## **Specification**

| Material              | Porcelain                   |
|-----------------------|-----------------------------|
| Base colour           | Black (NCS S 9000-N)        |
| Glass                 | Frosted glass               |
| Glass thread (mm)     | 84,5 mm                     |
| Glass gasket          | Silicone                    |
| Weight                | 1,08 kg                     |
| Diameter (mm)         | 150                         |
| Height (mm)           | 177                         |
| Lamp holder           | E27                         |
| Light source          | E27, max 75W (not included) |
| Effect                | Max 75W                     |
| Rated voltage         | 230V                        |
| IP class              | IP21                        |
| Insulation class      | II                          |
| D class               | No                          |
| IK class              | IK02                        |
| Ta                    | -30 - +25                   |
| Installation          | Ceiling                     |
| CC measurement (mm)   | 60-66, 70                   |
| Knock out opening     | 2                           |
| Cable inlet           | Bottom inlet                |
| Cable glands          | Bottom inlet                |
| Cable area, max       | Max 2 x 2,5 mm2             |
| Bridging              | Yes                         |
| Surface mounted cable | Yes                         |
| Connection            | Screw connector             |
| Family                | Open                        |
| Design                | Duoform                     |