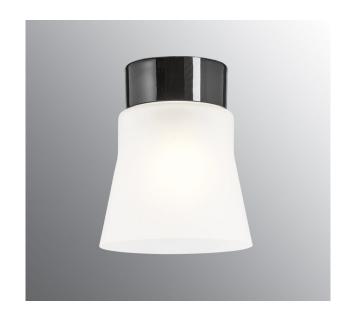

## Open Anna

Ifö Open is based on a series of open shades which, together with the glazed ceramic bases, offers nine different models. Suitable for the gym, the kitchen, the hall or public environments.

## **Specification**

| Material              | Porcelain                   |
|-----------------------|-----------------------------|
| Base colour           | Black (NCS S 9000-N)        |
| Glass                 | Frosted glass               |
| Glass thread (mm)     | 84,5 mm                     |
| Glass gasket          | Silicone                    |
| Weight                | 1,08 kg                     |
| Diameter (mm)         | 150                         |
| Height (mm)           | 177                         |
| Lamp holder           | E27                         |
| Light source          | E27, max 75W (not included) |
| Effect                | Max 75W                     |
| Rated voltage         | 230V                        |
| IP class              | IP21                        |
| Insulation class      | II                          |
| D class               | No                          |
| IK class              | IK02                        |
| Ta                    | -30 - +25                   |
| Installation          | Ceiling                     |
| CC measurement (mm)   | 60-66, 70                   |
| Knock out opening     | 2                           |
| Cable inlet           | Bottom inlet                |
| Cable glands          | Bottom inlet                |
| Cable area, max       | Max 2 x 2,5 mm2             |
| Bridging              | Yes                         |
| Surface mounted cable | Yes                         |
| Connection            | Screw connector             |
| Family                | Open                        |
| Design                | Duoform                     |