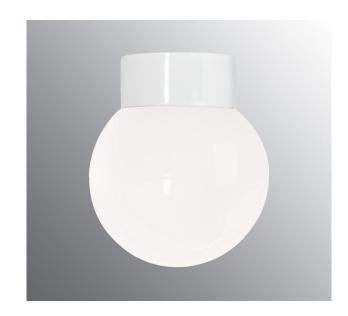

## Classic Globe 150

The Classic series is an old favourite of our assortment. Ideal in most areas where functionality and timeless design are the key words. Classic is available in different combinations and are also available with a grey or a brown glazed base as option.