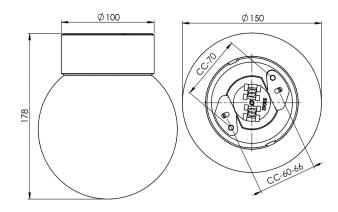

## **Specification**

| Material              | Porcelain                   |
|-----------------------|-----------------------------|
| Base colour           | White (NCS S 1502-G50Y)     |
| Glass                 | Shiny opal glass            |
| Glass thread (mm)     | 84,5 mm                     |
| Glass gasket          | Silicone                    |
| Weight                | 0,98 kg                     |
| Diameter (mm)         | 150                         |
| Height (mm)           | 178                         |
| Lamp holder           | E27                         |
| Light source          | E27, max 75W (not included) |
| Effect                | Max 75W                     |
| Rated voltage         | 230V                        |
| IP class              | IP20                        |
| Insulation class      | II                          |
| D class               | No                          |
| IK class              | IK02                        |
| Та                    | -30 - +25                   |
| Installation          | Ceiling/wall                |
| CC measurement (mm)   | 60-66, 70                   |
| Knock out opening     | 2                           |
| Cable inlet           | Bottom inlet                |
| Cable glands          | Bottom inlet                |
| Cable area, max       | Max 2 x 2,5 mm2             |
| Bridging              | Yes                         |
| Surface mounted cable | Yes                         |
| Connection            | Screw connector             |
| Family                | Classic Globe               |
| Design                | Ifö Electric                |
|                       |                             |