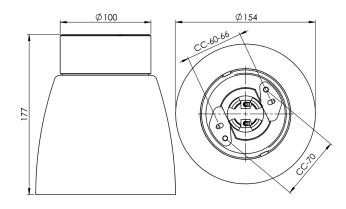

## **Specification**

| Material              | Porcelain                   |
|-----------------------|-----------------------------|
| Base colour           | White (NCS \$ 1502-G50Y)    |
| Glass                 | Clear glass                 |
| Glass thread (mm)     | 84,5 mm                     |
| Glass gasket          | Silicone                    |
| Weight                | 1,08 kg                     |
| Diameter (mm)         | 154                         |
| Height (mm)           | 177                         |
| Lamp holder           | E27                         |
| Light source          | E27, max 75W (not included) |
| Effect                | Max 75W                     |
| Rated voltage         | 230V                        |
| IP class              | IP21                        |
| Insulation class      | II                          |
| D class               | No                          |
| IK class              | IK02                        |
| Ta                    | -30 - +25                   |
| Installation          | Ceiling                     |
| CC measurement (mm)   | 60-66, 70                   |
| Knock out opening     | 2                           |
| Cable inlet           | Bottom inlet                |
| Cable glands          | Bottom inlet                |
| Cable area, max       | Max 2 x 2,5 mm2             |
| Bridging              | Yes                         |
| Surface mounted cable | Yes                         |
| Connection            | Screw connector             |
| Family                | Open                        |
| Design                | Duoform                     |