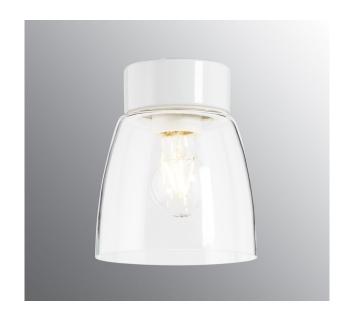

## Open Klara

Ifö Open is based on a series of open shades which, together with the glazed ceramic bases, offers nine different models. Suitable for the gym, the kitchen, the hall or public environments.

## **Specification**

| Material              | Porcelain                   |
|-----------------------|-----------------------------|
| Base colour           | White (NCS \$ 1502-G50Y)    |
| Glass                 | Clear glass                 |
| Glass thread (mm)     | 84,5 mm                     |
| Glass gasket          | Silicone                    |
| Weight                | 1,08 kg                     |
| Diameter (mm)         | 154                         |
| Height (mm)           | 177                         |
| Lamp holder           | E27                         |
| Light source          | E27, max 75W (not included) |
| Effect                | Max 75W                     |
| Rated voltage         | 230V                        |
| IP class              | IP21                        |
| Insulation class      | II                          |
| D class               | No                          |
| IK class              | IK02                        |
| Ta                    | -30 - +25                   |
| Installation          | Ceiling                     |
| CC measurement (mm)   | 60-66, 70                   |
| Knock out opening     | 2                           |
| Cable inlet           | Bottom inlet                |
| Cable glands          | Bottom inlet                |
| Cable area, max       | Max 2 x 2,5 mm2             |
| Bridging              | Yes                         |
| Surface mounted cable | Yes                         |
| Connection            | Screw connector             |
| Family                | Open                        |
| Design                | Duoform                     |