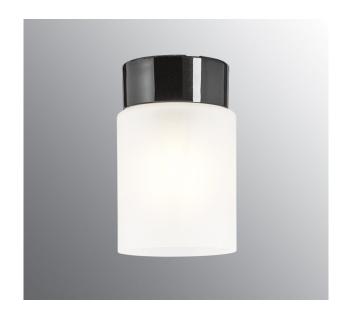

## **Open Tina**

Ifö Open is based on a series of open shades which, together with the glazed ceramic bases, offers nine different models. Suitable for the gym, the kitchen, the hall or public environments.

## **Specification**

| Material              | Porcelain                   |
|-----------------------|-----------------------------|
| Base colour           | Black (NCS S 9000-N)        |
| Glass                 | Frosted glass               |
| Glass thread (mm)     | 84,5 mm                     |
| Glass gasket          | Silicone                    |
| Weight                | 1,08 kg                     |
| Diameter (mm)         | 113                         |
| Height (mm)           | 177                         |
| Lamp holder           | E27                         |
| Light source          | E27, max 75W (not included) |
| Effect                | Max 75W                     |
| Rated voltage         | 230V                        |
| IP class              | IP21                        |
| Insulation class      | II                          |
| D class               | No                          |
| IK class              | IK02                        |
| Ta                    | -30 - +25                   |
| Installation          | Ceiling                     |
| CC measurement (mm)   | 60-66, 70                   |
| Knock out opening     | 2                           |
| Cable inlet           | Bottom inlet                |
| Cable glands          | Bottom inlet                |
| Cable area, max       | Max 2 x 2,5 mm2             |
| Bridging              | Yes                         |
| Surface mounted cable | Yes                         |
| Connection            | Screw connector             |
| Family                | Open                        |
| Design                | Duoform                     |
|                       |                             |