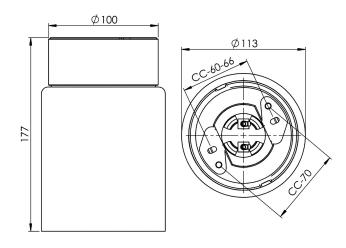

## **Specification**

| Material              | Porcelain                   |
|-----------------------|-----------------------------|
| Base colour           | Black (NCS S 9000-N)        |
| Glass                 | Frosted glass               |
| Glass thread (mm)     | 84,5 mm                     |
| Glass gasket          | Silicone                    |
| Weight                | 1,08 kg                     |
| Diameter (mm)         | 113                         |
| Height (mm)           | 177                         |
| Lamp holder           | E27                         |
| Light source          | E27, max 75W (not included) |
| Effect                | Max 75W                     |
| Rated voltage         | 230V                        |
| IP class              | IP21                        |
| Insulation class      | II                          |
| D class               | No                          |
| IK class              | IK02                        |
| Ta                    | -30 - +25                   |
| Installation          | Ceiling                     |
| CC measurement (mm)   | 60-66, 70                   |
| Knock out opening     | 2                           |
| Cable inlet           | Bottom inlet                |
| Cable glands          | Bottom inlet                |
| Cable area, max       | Max 2 x 2,5 mm2             |
| Bridging              | Yes                         |
| Surface mounted cable | Yes                         |
| Connection            | Screw connector             |
| Family                | Open                        |
| Design                | Duoform                     |
|                       |                             |