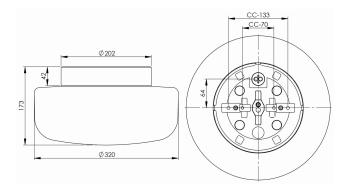

## Specification

| Base colour           | Black (NCS S 9000-N)     |
|-----------------------|--------------------------|
| Glass                 | Matt opalglas            |
| Glass thread (mm)     | 185,5 mm                 |
| Glass gasket          | Silicone                 |
| Diameter (mm)         | 320                      |
| Height (mm)           | 173                      |
| Lamp holder           | E27                      |
| Light source          | E27, max 75W (not incl.) |
| Lighting control      | E27, max 75W (not incl.) |
| Rated voltage         | 230V                     |
| IP class              | IP44                     |
| Insulation class      | 11                       |
| D class               | No                       |
| IK class              | IK02                     |
| Τα                    | -30 - +25                |
| Installation          | Ceiling/wall             |
| CC measurement (mm)   | 133, 70                  |
| Knock out opening     | 3                        |
| Cable inlet           | Bottom inlet             |
| Cable glands          | Bottom inlet             |
| Bridging              | Yes                      |
| Surface mounted cable | Yes                      |
| Connection            | Screw connector          |
| Family                | Solenne                  |
| Design                | Каиррі & Каиррі          |
|                       |                          |