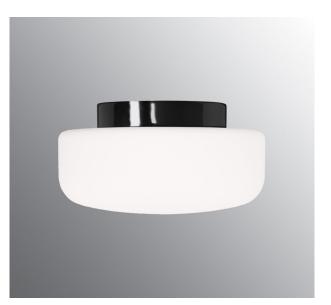

## Solenne 320/173

Solenne is designed by Kauppi & Kauppi and includes a total of seven lighting fixtures, all with generous matt opal glass shades and black or white glazed porcelain bases. Four of the fixtures follow our traditional range for ceiling, wall, and facade with IP44 ratings suitable for both indoor and outdoor installations. The collection also includes three more novel types of lighting fixtures, taking our pressed porcelain to new indoor contexts. Solenne includes a grand pendant with a corresponding porcelain ceiling cup, a new table luminaire with a wooden base, and Ifö Electric's very first floor lamp.

## Specification

| Base colour           | Black (NCS S 9000-N)     |
|-----------------------|--------------------------|
| Glass                 | Matt opalglas            |
| Glass thread (mm)     | 185,5 mm                 |
| Glass gasket          | Silicone                 |
| Diameter (mm)         | 320                      |
| Height (mm)           | 173                      |
| Lamp holder           | E27                      |
| Light source          | E27, max 75W (not incl.) |
| Lighting control      | E27, max 75W (not incl.) |
| Rated voltage         | 230V                     |
| IP class              | IP44                     |
| Insulation class      | 11                       |
| D class               | No                       |
| IK class              | IK02                     |
| Τα                    | -30 - +25                |
| Installation          | Ceiling/wall             |
| CC measurement (mm)   | 133, 70                  |
| Knock out opening     | 3                        |
| Cable inlet           | Bottom inlet             |
| Cable glands          | Bottom inlet             |
| Bridging              | Yes                      |
| Surface mounted cable | Yes                      |
| Connection            | Screw connector          |
| Family                | Solenne                  |
| Design                | Каиррі & Каиррі          |
|                       |                          |