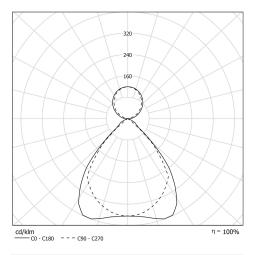

## Light specifications and controlling

- High-efficiency removable LED modules (IRC>90, 3 SDCM)
- Light Flux : 4200 Im total with 1400 Im in indirect
- Colour temperature: 2700 K
- Specific satin-finish primary diffuser optic
- UGR ≤ 19 (Ceiling or suspended light fitting)
- Longitudinal glare control: 30° Transversal glare control: 30°
- No light pollution for outdoor lighting: ULR = 0% - Max. orientation for ULR < 4%: 45° in horizontal position - FC3 = 100%
- · Driver with constant current output, dimmable by Bluetooth Casambi