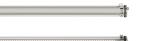

## **BRUEGHEL D/I**

- Brueghel Direct/Indirect low glare ceiling light fitting
- Color: COAL (RAL 7021)

Description

- Internal anodized finishing aluminum gear unit cover : BRASS
- Housing: borosilicate-glass diffuser for inside/outside use
- End caps, fixing straps, ...: Stainless Steel 316L painted COAL (RAL 7021)
- External metal parts in 316L stainless steel and screws in A4 stainless steel

- Diameter: 100 mm
- Total length: 1307 mm
- · Cable entry with nickel-coated brass cable gland for cable Ø 5 - 14 mm
- · Provided with 3m cable made of tin-plated copper braided under transparent sleeve, stripped free end, 5 conductors with cross section of 1,5 mm<sup>2</sup>
- · 2 Stainless Steel fixing straps (with variable centre distance)
- Provided with 2 suspension kits including: A ceiling-mounting system, 3m of Ø1.2mm steel wire and self-locking adjustable fixing system for bolt fitted fixing strap
- · Provided with stainless steel cable plate 316L, for indoor use (IP 40), for earthing
- Maintenance by releasing the 2 closing screws, removing the end cap and extracting the gear trav
- · Easily removable LED modules and driver

1307 Entraxe variable

Ø100