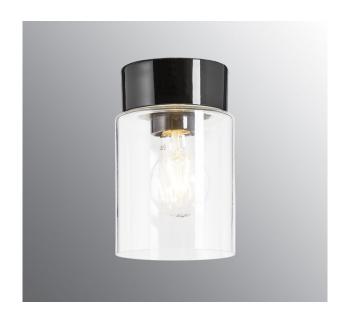

## **Open Tina**

Ifö Open is based on a series of open shades which, together with the glazed ceramic bases, offers nine different models. Suitable for the gym, the kitchen, the hall or public environments.

## **Specification**

| Material              | Porcelain                   |
|-----------------------|-----------------------------|
| Base colour           | Black (NCS S 9000-N)        |
| Glass                 | Clear glass                 |
| Glass thread (mm)     | 84,5 mm                     |
| Glass gasket          | Silicone                    |
| Weight                | 1,08 kg                     |
| Diameter (mm)         | 113                         |
| Height (mm)           | 177                         |
| Lamp holder           | E27                         |
| Light source          | E27, max 75W (not included) |
| Effect                | Max 75W                     |
| Rated voltage         | 230V                        |
| IP class              | IP21                        |
| Insulation class      | II                          |
| D class               | No                          |
| IK class              | IK02                        |
| Ta                    | -30 - +25                   |
| Installation          | Ceiling                     |
| CC measurement (mm)   | 60-66, 70                   |
| Knock out opening     | 2                           |
| Cable inlet           | Bottom inlet                |
| Cable glands          | Bottom inlet                |
| Cable area, max       | Max 2 x 2,5 mm2             |
| Bridging              | Yes                         |
| Surface mounted cable | Yes                         |
| Connection            | Screw connector             |
| Family                | Open                        |
| Design                | Duoform                     |