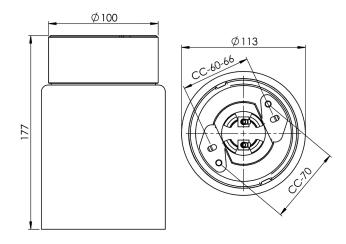

## **Specification**

| Material              | Porcelain                   |
|-----------------------|-----------------------------|
| Base colour           | Black (NCS S 9000-N)        |
| Glass                 | Clear glass                 |
| Glass thread (mm)     | 84,5 mm                     |
| Glass gasket          | Silicone                    |
| Weight                | 1,08 kg                     |
| Diameter (mm)         | 113                         |
| Height (mm)           | 177                         |
| Lamp holder           | E27                         |
| Light source          | E27, max 75W (not included) |
| Effect                | Max 75W                     |
| Rated voltage         | 230V                        |
| IP class              | IP21                        |
| Insulation class      | II                          |
| D class               | No                          |
| IK class              | IK02                        |
| Ta                    | -30 - +25                   |
| Installation          | Ceiling                     |
| CC measurement (mm)   | 60-66, 70                   |
| Knock out opening     | 2                           |
| Cable inlet           | Bottom inlet                |
| Cable glands          | Bottom inlet                |
| Cable area, max       | Max 2 x 2,5 mm2             |
| Bridging              | Yes                         |
| Surface mounted cable | Yes                         |
| Connection            | Screw connector             |
| Family                | Open                        |
| Design                | Duoform                     |