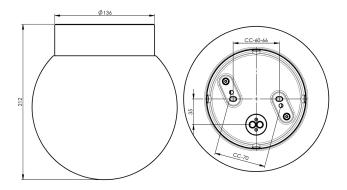

#### Specification

| Material              | Porcelain                   |
|-----------------------|-----------------------------|
| Base colour           | White (NCS \$ 1502-G50Y)    |
| Glass                 | Clear glass                 |
| Glass thread (mm)     | 123,5 mm                    |
| Glass gasket          | Silicone                    |
| Weight                | 1,8 kg                      |
| Diameter (mm)         | 200                         |
| Height (mm)           | 216                         |
| Lamp holder           | E27                         |
| Light source          | E27, max 40W (not included) |
| Effect                | Max 40W                     |
| Rated voltage         | 230V                        |
| IP class              | IP44                        |
| Insulation class      | II                          |
| D class               | No                          |
| IK class              | IK02                        |
| Ta                    | -30 - +25                   |
| Installation          | Ceiling/wall                |
| CC measurement (mm)   | 60-66, 70                   |
| Knock out opening     | 4                           |
| Cable inlet           | Bottom inlet                |
| Cable glands          | Bottom inlet                |
| Cable area, max       | Max 2 x 2,5 mm2             |
| Bridging              | Yes                         |
| Surface mounted cable | Yes                         |
| Connection            | Screw connector             |
| Family                | Classic Globe               |
| Design                | lfö Electric                |