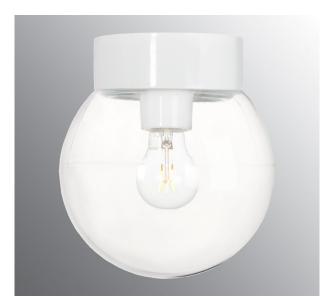

# Classic Globe 200

The Classic series is an old favourite of our assortment. Ideal in most areas where functionality and timeless design are the key words. Classic is available in different combinations and are also available with a grey or a brown glazed base as option.

#### Specification

| Material              | Porcelain                   |
|-----------------------|-----------------------------|
| Base colour           | White (NCS \$ 1502-G50Y)    |
| Glass                 | Clear glass                 |
| Glass thread (mm)     | 123,5 mm                    |
| Glass gasket          | Silicone                    |
| Weight                | 1,8 kg                      |
| Diameter (mm)         | 200                         |
| Height (mm)           | 216                         |
| Lamp holder           | E27                         |
| Light source          | E27, max 40W (not included) |
| Effect                | Max 40W                     |
| Rated voltage         | 230V                        |
| IP class              | IP44                        |
| Insulation class      | II                          |
| D class               | No                          |
| IK class              | IK02                        |
| Ta                    | -30 - +25                   |
| Installation          | Ceiling/wall                |
| CC measurement (mm)   | 60-66, 70                   |
| Knock out opening     | 4                           |
| Cable inlet           | Bottom inlet                |
| Cable glands          | Bottom inlet                |
| Cable area, max       | Max 2 x 2,5 mm2             |
| Bridging              | Yes                         |
| Surface mounted cable | Yes                         |
| Connection            | Screw connector             |
| Family                | Classic Globe               |
| Design                | lfö Electric                |