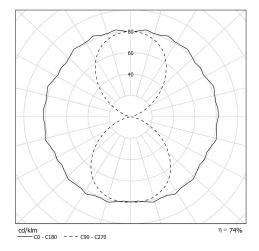

## Light specifications and controlling

- With 1 matt LED E27 filament lamp (4W 2700K)
- Net luminous flux: 280 lm