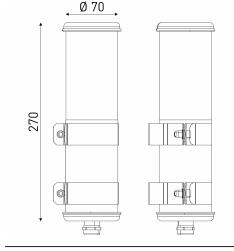

## Installation and maintenance

- Length illuminating surface: 133 mm
- Total length: 270 mm
- Provided with 0,50m 3G1,5 cable with tinned copper meshwork under transparent tubing
- Connection to 3x2.5mm² automatic terminal block
- 2 reinforced fixing straps in stainless steel with HSHC screw in A2 stainless steel with variable centre distance and allowing 360° orientation
- Provided with stainless steel cable plate 316L, for indoor use (IP 40), for earthing
- · Installation in vertical position, cable gland positioned downwards
- · Maintenance by removal of the end cap