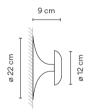

On/ Off

Instalation type

Surface Canopy

Materials

Shade: Aluminum Reflector: Aluminum Wall plate: Steel

Light source

1x LED PLATE 6,3W 350mA

LED

Ceiling Lamps

**Packaging** 

1 Box 0.265 m x 0.265 m x 0.165 m

Gross weigth 1.3 Net weigth 1.17 Vol. 0.0115