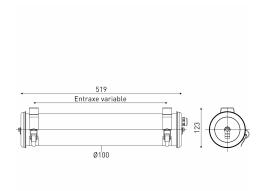

## Installation and maintenance

- Total length: 519 mm
- Provided with 1m 3G1,5 cable with tinned copper meshwork under transparent tubing
- Connection to 3x2,5mm² detachable terminal block
- 2 reinforced stainless Steel fixing straps (with variable centre distance) and allowing 360° orientation
- Provided with stainless steel cable plate 316L, for indoor use (IP 40), for earthing
- · Installation in vertical position, cable gland positioned downwards
- Maintenance by releasing the 2 closing screws, removing the end cap and extracting the gear tray