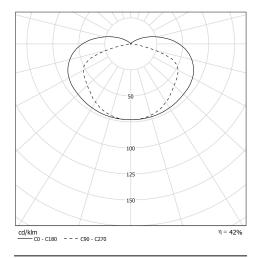

# Light specifications and controlling

• With 2 clear LED E14 filament lamps (4W 2700K)