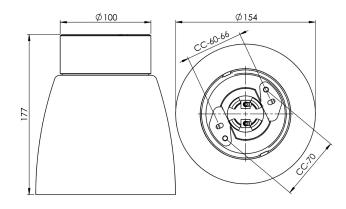

## **Specification**

| Material              | Porcelain                   |
|-----------------------|-----------------------------|
| Base colour           | Black (NCS S 9000-N)        |
| Glass                 | Clear glass                 |
| Glass thread (mm)     | 84,5 mm                     |
| Glass gasket          | Silicone                    |
| Weight                | 1,08 kg                     |
| Diameter (mm)         | 154                         |
| Height (mm)           | 177                         |
| Lamp holder           | E27                         |
| Light source          | E27, max 75W (not included) |
| Effect                | Max 75W                     |
| Rated voltage         | 230V                        |
| IP class              | IP21                        |
| Insulation class      | II                          |
| D class               | No                          |
| IK class              | IK02                        |
| Ta                    | -30 - +25                   |
| Installation          | Ceiling                     |
| CC measurement (mm)   | 60-66, 70                   |
| Knock out opening     | 2                           |
| Cable inlet           | Bottom inlet                |
| Cable glands          | Bottom inlet                |
| Cable area, max       | Max 2 x 2,5 mm2             |
| Bridging              | Yes                         |
| Surface mounted cable | Yes                         |
| Connection            | Screw connector             |
| Family                | Open                        |
| Design                | Duoform                     |