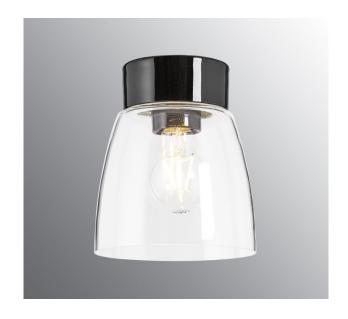

## Open Klara

Ifö Open is based on a series of open shades which, together with the glazed ceramic bases, offers nine different models. Suitable for the gym, the kitchen, the hall or public environments.

## **Specification**

| Material              | Porcelain                   |
|-----------------------|-----------------------------|
| Base colour           | Black (NCS S 9000-N)        |
| Glass                 | Clear glass                 |
| Glass thread (mm)     | 84,5 mm                     |
| Glass gasket          | Silicone                    |
| Weight                | 1,08 kg                     |
| Diameter (mm)         | 154                         |
| Height (mm)           | 177                         |
| Lamp holder           | E27                         |
| Light source          | E27, max 75W (not included) |
| Effect                | Max 75W                     |
| Rated voltage         | 230V                        |
| IP class              | IP21                        |
| Insulation class      | II                          |
| D class               | No                          |
| IK class              | IK02                        |
| Ta                    | -30 - +25                   |
| Installation          | Ceiling                     |
| CC measurement (mm)   | 60-66, 70                   |
| Knock out opening     | 2                           |
| Cable inlet           | Bottom inlet                |
| Cable glands          | Bottom inlet                |
| Cable area, max       | Max 2 x 2,5 mm2             |
| Bridging              | Yes                         |
| Surface mounted cable | Yes                         |
| Connection            | Screw connector             |
| Family                | Open                        |
| Design                | Duoform                     |