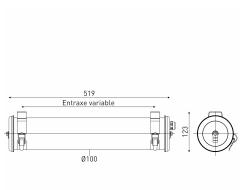

## Installation and maintenance

- Total length: 519 mm
- Provided with 1m 3G1,5 cable with tinned copper meshwork under transparent tubing
- Connection to 3x2,5mm² detachable terminal block
- 2 reinforced stainless Steel fixing straps (with variable centre distance) and allowing 360° orientation
- Provided with stainless steel cable plate 316L, for indoor use (IP 40), for earthing
- · Installation in vertical position, cable gland positioned downwards
- Maintenance by releasing the 2 closing screws, removing the end cap and extracting the gear tray