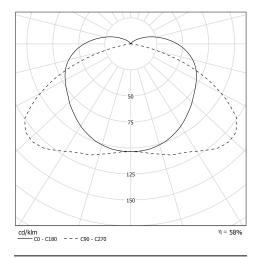

# Light specifications and controlling

• With 2 clear LED E14 filament lamps (4W 2700K)