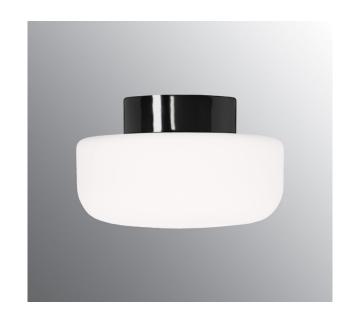

## Solenne 250/156

Solenne is designed by Kauppi & Kauppi and includes a total of seven lighting fixtures, all with generous matt opal glass shades and black or white glazed porcelain bases. Four of the fixtures follow our traditional range for ceiling, wall, and facade with IP44 ratings suitable for both indoor and outdoor installations. The collection also includes three more novel types of lighting fixtures, taking our pressed porcelain to new indoor contexts. Solenne includes a grand pendant with a corresponding porcelain ceiling cup, a new table luminaire with a wooden base, and Ifö Electric's very first floor lamp.

## **Specification**

| Base colour           | Black (NCS S 9000-N)     |
|-----------------------|--------------------------|
| Glass                 | Matt opalglas            |
| Glass thread (mm)     | 123,5 mm                 |
| Glass gasket          | Silicone                 |
| Diameter (mm)         | 250                      |
| Height (mm)           | 156                      |
| Lamp holder           | E27                      |
| Light source          | E27, max 40W (not incl.) |
| Lighting control      | E27, max 40W (not incl.) |
| Rated voltage         | 230V                     |
| IP class              | IP44                     |
| Insulation class      | II                       |
| D class               | No                       |
| IK class              | IK02                     |
| Ta                    | -30 - +25                |
| Installation          | Ceiling/wall             |
| CC measurement (mm)   | 60-66, 70                |
| Knock out opening     | 4                        |
| Cable inlet           | Bottom inlet             |
| Cable glands          | Bottom inlet             |
| Bridging              | Yes                      |
| Surface mounted cable | Yes                      |
| Connection            | Screw connector          |
| Family                | Solenne                  |
| Design                | Каиррі & Каиррі          |