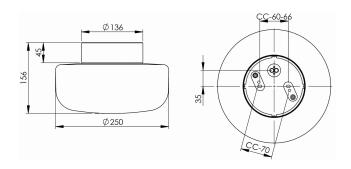

## **Specification**

| Base colour           | Black (NCS S 9000-N)     |
|-----------------------|--------------------------|
| Glass                 | Matt opalglas            |
| Glass thread (mm)     | 123,5 mm                 |
| Glass gasket          | Silicone                 |
| Diameter (mm)         | 250                      |
| Height (mm)           | 156                      |
| Lamp holder           | E27                      |
| Light source          | E27, max 40W (not incl.) |
| Lighting control      | E27, max 40W (not incl.) |
| Rated voltage         | 230V                     |
| IP class              | IP44                     |
| Insulation class      | II                       |
| D class               | No                       |
| IK class              | IK02                     |
| Ta                    | -30 - +25                |
| Installation          | Ceiling/wall             |
| CC measurement (mm)   | 60-66, 70                |
| Knock out opening     | 4                        |
| Cable inlet           | Bottom inlet             |
| Cable glands          | Bottom inlet             |
| Bridging              | Yes                      |
| Surface mounted cable | Yes                      |
| Connection            | Screw connector          |
| Family                | Solenne                  |
| Design                | Каиррі & Каиррі          |