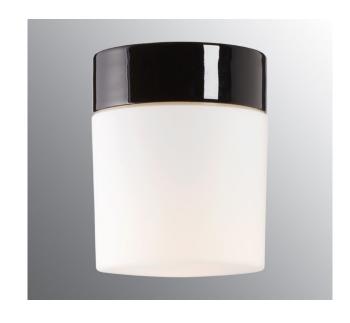

## Opus 140/170 LED DALI 3000K

Opus 140/170 LED is an elegant cylindrical formed light fitting. Its timeless design is suitable for wall or ceiling installation, both indoors and outdoors. Equipped with a LED module, prepared for

| EAN / GTIN       | 7312908252959 |
|------------------|---------------|
| E-number         | 7508471       |
| Article no.      | 8252-8001-16  |
| Type designation | 51765/DALI    |

| •                     |                      |
|-----------------------|----------------------|
| Material              | Porcelain            |
| Base colour           | Black (NCS S 9000-N) |
| Glass                 | Matt opal glass      |
| Glass thread (mm)     | 123,5 mm             |
| Glass gasket          | Silicone             |
| Weight                | 1,34 kg              |
| Diameter (mm)         | 138                  |
| Height (mm)           | 171                  |
| Lamp holder           | LED                  |
| Light source          | LED module, 10W **   |
| Effect                | 10W                  |
| Lumen, light source   | 1200lm               |
| Colour temperature    | 3000K                |
| MacAdam               | 3 SDCM               |
| Life span             | L80/B10: 47 000 h    |
| Ra                    | Min 90               |
| Lighting control      | DALI Type 2          |
| Rated voltage         | 230V                 |
| Dimmable              | DALI PHM126 min 3%   |
| IP class              | IP44                 |
| Insulation class      | I                    |
| Energy class          | Е                    |
| D class               | No                   |
| IK class              | IK02                 |
| Та                    | -30 - +25            |
| Installation          | Ceiling/wall         |
| CC measurement (mm)   | 60-66, 70            |
| Knock out opening     | 4                    |
| Cable inlet           | Bottom inlet         |
| Cable glands          | Bottom inlet         |
| Cable area, max       | Max 5 x 2,5 mm2      |
| Bridging              | Yes                  |
| Surface mounted cable | Yes                  |
| Connection            | Terminal block       |
| Family                | Opus                 |
| Design                | Duoform              |
|                       |                      |