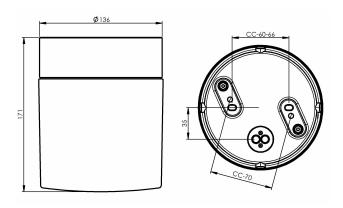

| EAN / GTIN       | 7312908252959 |
|------------------|---------------|
| E-number         | 7508471       |
| Article no.      | 8252-8001-16  |
| Type designation | 51765/DALI    |

| •                     |                      |
|-----------------------|----------------------|
| Material              | Porcelain            |
| Base colour           | Black (NCS S 9000-N) |
| Glass                 | Matt opal glass      |
| Glass thread (mm)     | 123,5 mm             |
| Glass gasket          | Silicone             |
| Weight                | 1,34 kg              |
| Diameter (mm)         | 138                  |
| Height (mm)           | 171                  |
| Lamp holder           | LED                  |
| Light source          | LED module, 10W **   |
| Effect                | 10W                  |
| Lumen, light source   | 1200lm               |
| Colour temperature    | 3000K                |
| MacAdam               | 3 SDCM               |
| Life span             | L80/B10: 47 000 h    |
| Ra                    | Min 90               |
| Lighting control      | DALI Type 2          |
| Rated voltage         | 230V                 |
| Dimmable              | DALI PHM126 min 3%   |
| IP class              | IP44                 |
| Insulation class      | I                    |
| Energy class          | Е                    |
| D class               | No                   |
| IK class              | IK02                 |
| Та                    | -30 - +25            |
| Installation          | Ceiling/wall         |
| CC measurement (mm)   | 60-66, 70            |
| Knock out opening     | 4                    |
| Cable inlet           | Bottom inlet         |
| Cable glands          | Bottom inlet         |
| Cable area, max       | Max 5 x 2,5 mm2      |
| Bridging              | Yes                  |
| Surface mounted cable | Yes                  |
| Connection            | Terminal block       |
| Family                | Opus                 |
| Design                | Duoform              |
|                       |                      |