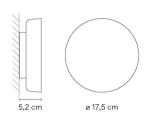

# Model Sheet

0.21 m x 0.2 m x 0.13 m

Gross weigth 0.65 Net weigth 0.4 Vol. 0.0054