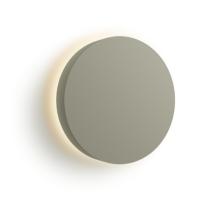

# 4675

Design By Martín Azúa

The Dots ambient lamp is a compact, circular wall sconce that offers diffuse lighting effects. The fixture rests slightly apart from the wall, radiating an indirect glow around its perimeter like a halo. Available in solid wood from sustainable forests or lacquered in four Chromatica colours.

### Lighting effect

# **General Lighting**

Lamp that emits an upward or backward beam that is reflected by the ceiling or wall.