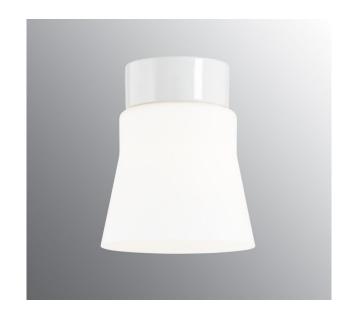

## Open Anna

Ifö Open is based on a series of open shades which, together with the glazed ceramic bases, offers nine different models. Suitable for the gym, the kitchen, the hall or public environments.

## **Specification**

| Material              | Porcelain                   |
|-----------------------|-----------------------------|
| Base colour           | White (NCS S 1502-G50Y)     |
| Glass                 | Matt opal glass             |
| Glass thread (mm)     | 84,5 mm                     |
| Glass gasket          | Silicone                    |
| Weight                | 1,08 kg                     |
| Diameter (mm)         | 150                         |
| Height (mm)           | 177                         |
| Lamp holder           | E27                         |
| Light source          | E27, max 75W (not included) |
| Effect                | Max 75W                     |
| Rated voltage         | 230V                        |
| IP class              | IP21                        |
| Insulation class      | II                          |
| D class               | No                          |
| IK class              | IK02                        |
| Та                    | -30 - +25                   |
| Installation          | Ceiling                     |
| CC measurement (mm)   | 60-66, 70                   |
| Knock out opening     | 2                           |
| Cable inlet           | Bottom inlet                |
| Cable glands          | Bottom inlet                |
| Cable area, max       | Max 2 x 2,5 mm2             |
| Bridging              | Yes                         |
| Surface mounted cable | Yes                         |
| Connection            | Screw connector             |
| Family                | Open                        |
| Design                | Duoform                     |