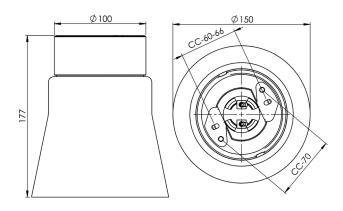

## **Specification**

| Material              | Porcelain                   |
|-----------------------|-----------------------------|
| Base colour           | White (NCS S 1502-G50Y)     |
| Glass                 | Matt opal glass             |
| Glass thread (mm)     | 84,5 mm                     |
| Glass gasket          | Silicone                    |
| Weight                | 1,08 kg                     |
| Diameter (mm)         | 150                         |
| Height (mm)           | 177                         |
| Lamp holder           | E27                         |
| Light source          | E27, max 75W (not included) |
| Effect                | Max 75W                     |
| Rated voltage         | 230V                        |
| IP class              | IP21                        |
| Insulation class      | II                          |
| D class               | No                          |
| IK class              | IK02                        |
| Та                    | -30 - +25                   |
| Installation          | Ceiling                     |
| CC measurement (mm)   | 60-66, 70                   |
| Knock out opening     | 2                           |
| Cable inlet           | Bottom inlet                |
| Cable glands          | Bottom inlet                |
| Cable area, max       | Max 2 x 2,5 mm2             |
| Bridging              | Yes                         |
| Surface mounted cable | Yes                         |
| Connection            | Screw connector             |
| Family                | Open                        |
| Design                | Duoform                     |