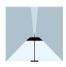

#### Lighting effect

#### **General Lighting**

Lamp that emits an upward or backward beam that is reflected by the ceiling or wall.