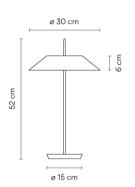

# Mayfair

## 5505

Design By Diego Fortunato

The Mayfair lamps are a Diego Fortunato design proposal.

The entire Mayfair collection incorporates LED lighting and comes in various finishes: white, black, gold and copper.

# Model Sheet







#### Finish

18 Graphite Mayfair RAL 7016

93 White Mayfair RAL 9016

67 Copper Mayfair copper

LED temperature

2700 K

Dimming

Sensor / PUSH 2

Instalation type

Plug-in

Materials

Shade: Steel

Diffuser: Polycarbonate Vertical tube: Steel Base: Zamak

1 x LED STRIP 24V 12,6W Light source

1x LED STRIP 24V 2,4W

D

CRI>90 1841 lm 96 LED

2700 K

Driver

Constant Voltage 100~240 V V 50~60 Hz HZ

Remarks

24V transformer at plug Touch sensitive dimmer swich on

□ F Dimmer LED

[P20] Bi-volt 50-60Hz

**Application** 

Table Lamps

**Packaging** 

0.615 m x 0.35 m x 0.22 m Gross weigth 4.9

Net weigth 4.41 Vol. 0.0473

#### Lighting effect

#### **General Lighting**

Lamp that emits an upward or backward beam that is reflected by the ceiling or wall.



#### Photometric Data

Efficiency