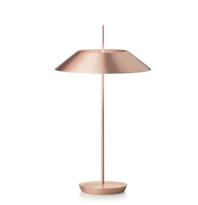

# Mayfair

## 5505

Design By Diego Fortunato

The Mayfair lamps are a Diego Fortunato design proposal.

The entire Mayfair collection incorporates LED lighting and comes in various finishes: white, black, gold and copper.

#### Finish

18 Graphite Mayfair RAL 7016

93 White Mayfair RAL 9016

67 Copper Mayfair copper

LED temperature

2700 K

Dimming

Sensor / PUSH 2