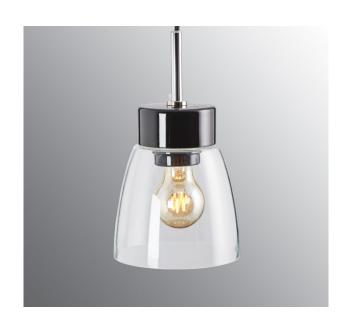

# Smycka Klara pendant black/black

Pendant luminaires in black or white base, with textile cord in black or white. Celing rose in porcelain. And four different shades in either clear glass or shiny opal. Fits as well as decoration lighting in a window, ny a reading chair or as a graceful and beautiful work light above the kitchen island or a writing surface.

## **Specification**

| Material              | Porcelain                   |
|-----------------------|-----------------------------|
| Base colour           | Black (NCS S 9000-N)        |
| Glass                 | Clear glass                 |
| Glass gasket          | Silicone                    |
| Weight                | 1,00 kg                     |
| Diameter (mm)         | 146                         |
| Height (mm)           | 174                         |
| Lamp holder           | E27                         |
| Light source          | E27, max 60W (not included) |
| Effect                | Max 60W                     |
| Rated voltage         | 230V                        |
| IP class              | IP20                        |
| Insulation class      | II                          |
| D class               | No                          |
| IK class              | IK02                        |
| Ta                    | -30 - +25                   |
| Installation          | Ceiling                     |
| Knock out opening     | 0                           |
| Cable area, max       | Max 2 x 2,5 mm2             |
| Bridging              | Yes                         |
| Surface mounted cable | No                          |
| Connection            | Terminal block              |
| Family                | Smycka                      |
| Design                | Håkan Svennesson SD         |