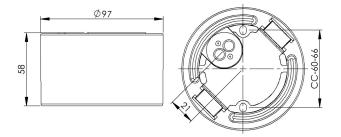

## Specification

| Material                                          | Porcelain                |
|---------------------------------------------------|--------------------------|
| Base colour                                       | Brown (NCS \$ 8010-Y50R) |
| Glass thread (mm)                                 | 84,5 mm                  |
| Glass gasket                                      | Silicone                 |
| Weight                                            | 0,66 kg                  |
| Diameter (mm)                                     | 97                       |
| Height (mm)                                       | 58                       |
| Lamp holder                                       | Without lamp holder      |
| Light source<br>LED module, max 8W (not included) |                          |
| Effect                                            | Max 8W                   |
| Rated voltage                                     | 230V                     |
| IP class                                          | IP54                     |
| Insulation class                                  | 1                        |
| D class                                           | Yes                      |
| IK class                                          | IK02                     |
| Та                                                | -30 - +25                |
| Installation                                      | Ceiling/wall             |
| CC measurement (mm)                               | 60-66                    |
| Knock out opening                                 | 2 - demands glands       |
| Cable inlet                                       | Bottom inlet             |
| Cable glands                                      | Bottom inlet             |
| Bridging                                          | Yes                      |
| Surface mounted cable                             | Yes                      |
| Family                                            | Bases                    |