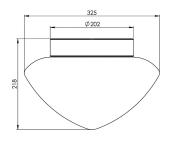

## **Specification**

| Material              | Porcelain                  |
|-----------------------|----------------------------|
| Base colour           | Black (NCS S 9000-N)       |
| Glass                 | Clear glass                |
| Glass thread (mm)     | 185,5 mm                   |
| Glass gasket          | Silicone                   |
| Weight                | 3,6 kg                     |
| Diameter (mm)         | 325                        |
| Height (mm)           | 218                        |
| Lamp holder           | E14                        |
| Light source          | Max 3 x 28W (not included) |
| Effect                | Max 3 x 28W                |
| Rated voltage         | 230V                       |
| IP class              | IP44                       |
| Insulation class      | I                          |
| D class               | No                         |
| IK class              | IK02                       |
| Ta                    | -30 - +25                  |
| Installation          | Ceiling                    |
| CC measurement (mm)   | 133, 70                    |
| Knock out opening     | 3                          |
| Cable inlet           | Bottom inlet               |
| Cable glands          | Bottom inlet               |
| Cable area, max       | Max 3 x 2,5 mm2            |
| Bridging              | Yes                        |
| Surface mounted cable | Yes                        |
| Connection            | Terminal block             |
| Family                | Contrast                   |
| Design                | Duoform                    |