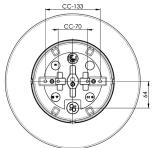

## **Specification**

| Material              | Porcelain                  |
|-----------------------|----------------------------|
| Base colour           | Black (NCS S 9000-N)       |
| Glass                 | Clear glass                |
| Glass thread (mm)     | 185,5 mm                   |
| Glass gasket          | Silicone                   |
| Weight                | 3,6 kg                     |
| Diameter (mm)         | 325                        |
| Height (mm)           | 218                        |
| Lamp holder           | E14                        |
| Light source          | Max 3 x 28W (not included) |
| Effect                | Max 3 x 28W                |
| Rated voltage         | 230V                       |
| IP class              | IP44                       |
| Insulation class      | I                          |
| D class               | No                         |
| IK class              | IK02                       |
| Ta                    | -30 - +25                  |
| Installation          | Ceiling                    |
| CC measurement (mm)   | 133, 70                    |
| Knock out opening     | 3                          |
| Cable inlet           | Bottom inlet               |
| Cable glands          | Bottom inlet               |
| Cable area, max       | Max 3 x 2,5 mm2            |
| Bridging              | Yes                        |
| Surface mounted cable | Yes                        |
| Connection            | Terminal block             |
| Family                | Contrast                   |
| Design                | Duoform                    |