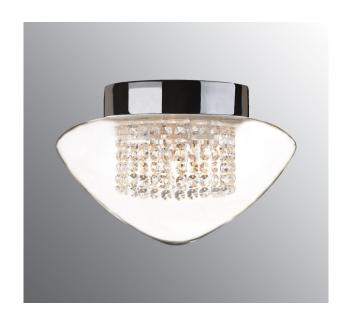

## Contrast Edenryd Crystal

Contrast is a series with different shades in matt opal glass. Each type of glass has received its own local name to honour the area. Ifö Contrast is suitable for both private and public settings.

## **Specification**

| Material              | Porcelain                  |
|-----------------------|----------------------------|
| Base colour           | Black (NCS S 9000-N)       |
| Glass                 | Clear glass                |
| Glass thread (mm)     | 185,5 mm                   |
| Glass gasket          | Silicone                   |
| Weight                | 3,6 kg                     |
| Diameter (mm)         | 325                        |
| Height (mm)           | 218                        |
| Lamp holder           | E14                        |
| Light source          | Max 3 x 28W (not included) |
| Effect                | Max 3 x 28W                |
| Rated voltage         | 230V                       |
| IP class              | IP44                       |
| Insulation class      | I                          |
| D class               | No                         |
| IK class              | IK02                       |
| Ta                    | -30 - +25                  |
| Installation          | Ceiling                    |
| CC measurement (mm)   | 133, 70                    |
| Knock out opening     | 3                          |
| Cable inlet           | Bottom inlet               |
| Cable glands          | Bottom inlet               |
| Cable area, max       | Max 3 x 2,5 mm2            |
| Bridging              | Yes                        |
| Surface mounted cable | Yes                        |
| Connection            | Terminal block             |
| Family                | Contrast                   |
| Design                | Duoform                    |