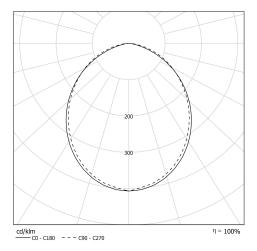

# Light specifications and controlling

- High-efficiency removable LED modules (IRC>80, 3 SDCM)
- Luminous flux: 700 lm
- Colour temperature: 2700 K
- Dimming: Built-in dimming button