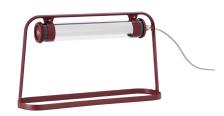

# **Description**

- ASTRUP Table lamp
- Color: MARSALA (RAL 3011)
- Internal anodized finishing aluminum gear unit cover: SILVER
- Housing: Co-extruded polycarbonate/PMMA for inside/outside use
- End caps & fixing straps: Stainless steel 316L painted MARSALA (RAL 3011)
- External metal parts in 316L stainless steel and screws in A4 stainless steel
- Structure: MARSALA (RAL 3011) powder-coated aluminium with anti-corrosion treatment
- Gaskets: Gaskets moulded in EPDM

# Installation and maintenance

- Structure dimensions: 600 x 350 x 162 mm
- Provided with 4m 5G1,5 cable with tinned copper meshwork under transparent tubing with a european plug IP44
- Easily removable LED modules and driver