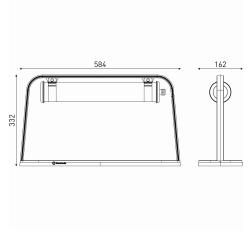

# Installation and maintenance

- Structure dimensions: 600 x 350 x 162 mm
- Provided with 4m 5G1,5 cable with tinned copper meshwork under transparent tubing with a european plug IP44
- Easily removable LED modules and driver